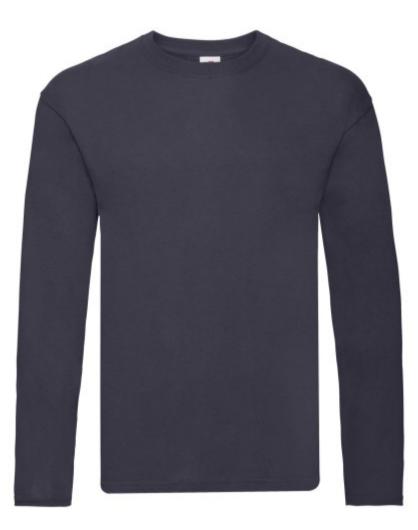

# FRUIT OF THE LOOM, ORIGINAL LONG SLEEVE T, MEN'S LONG SLEEVE T-SHIRT, DARK WEIGHT, L

## **Basic informations**

Size: L Package: 72 Length: 60 Width: 39.5 Height: 40 Size: L Color: Dark taupe

### Specification

Fruit of the Loom, Original Long Sleeve T, men's long sleeve T-shirt, dark tailored, L. Men's long sleeve cotton T-shirt, made of 97% cotton and 3% polyester, 145gm / m2 T-shirt, modern cut T-shirt. T-shirt made of quality cotton, printable T-shirt. Branding: DTG, screen printing, flex, flock